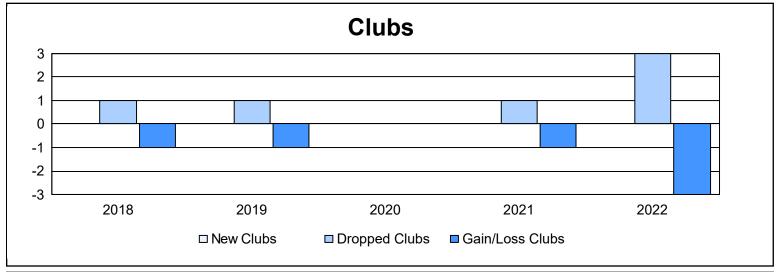

District 201N4 As of June 2022 Cumulative

| Year      | New<br>Clubs | Dropped<br>Clubs | Gain/<br>Loss<br>Clubs | New<br>Members | Charter<br>Members | Reinstate<br>Members | Transfer<br>Members | Total<br>Member<br>Added | Total<br>Members<br>Dropped | Gain/<br>Loss<br>Members |
|-----------|--------------|------------------|------------------------|----------------|--------------------|----------------------|---------------------|--------------------------|-----------------------------|--------------------------|
| 2017-2018 | 0            | 1                | -1                     | 88             | 2                  | 2                    | 14                  | 106                      | 141                         | -35                      |
| 2018-2019 | 0            | 1                | -1                     | 92             | 1                  | 5                    | 11                  | 109                      | 106                         | 3                        |
| 2019-2020 | 0            | 0                | 0                      | 57             | 0                  | 2                    | 5                   | 64                       | 87                          | -23                      |
| 2020-2021 | 0            | 1                | -1                     | 58             | 1                  | 2                    | 3                   | 64                       | 122                         | -58                      |
| 2021-2022 | 0            | 3                | -3                     | 70             | 1                  | 4                    | 7                   | 82                       | 113                         | -31                      |
| Average   | 0            | 1                | -1                     | 73             | 1                  | 3                    | 8                   | 85                       | 114                         | -29                      |